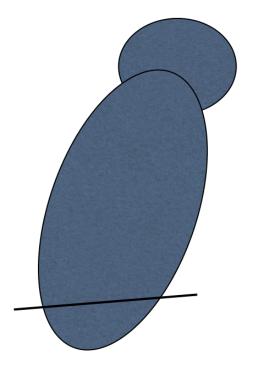

# How to draw an owl.

Step 1: draw two ovals and a line

# How to draw an owl.

Step 1: draw two ovals and a line

Step 2: draw the owl.